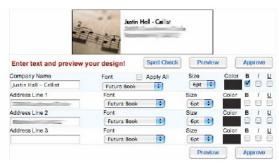

#### April 25, 2007

I received my order from ReturnAddressLabelsOnline.Com. The labels are good quality, but they do have some drawbacks. First off, the labels are really small. Secondly, the quantity to price ratio is not good at all. If you want high quality customizable labels, then I refer you to this company. The nice thing about them is that when ordering, I have full control over font and letter size, not to mention left, center, right justifying. Another great thing about my experience with them is that, I received my order in only two-three days. In fact, my whole experience was satisfactory. But I do have some big issues with ReturnAddressLabelsOnline.Com.

#### **Major Issues**

The major issue I have with this company is their quantity to price ratio. I paid \$4.95, PLUS a \$7.71 shipping and handling fee for 150 labels. What really irks me is the fact that the shipping fee is close to TWO TIMES the product price! What they are doing is simply deceptive. They are saying that the product is a certain price, and then pouring more fees on to you. The labels came in a flat yellow envelope; it doesn't cost EIGHT Bucks to ship that! What's worse is when we do the math to find the cost per label. To do this, I take the product price (\$4.95) add that to the shipping price (\$7.71), then divide that by how many labels.